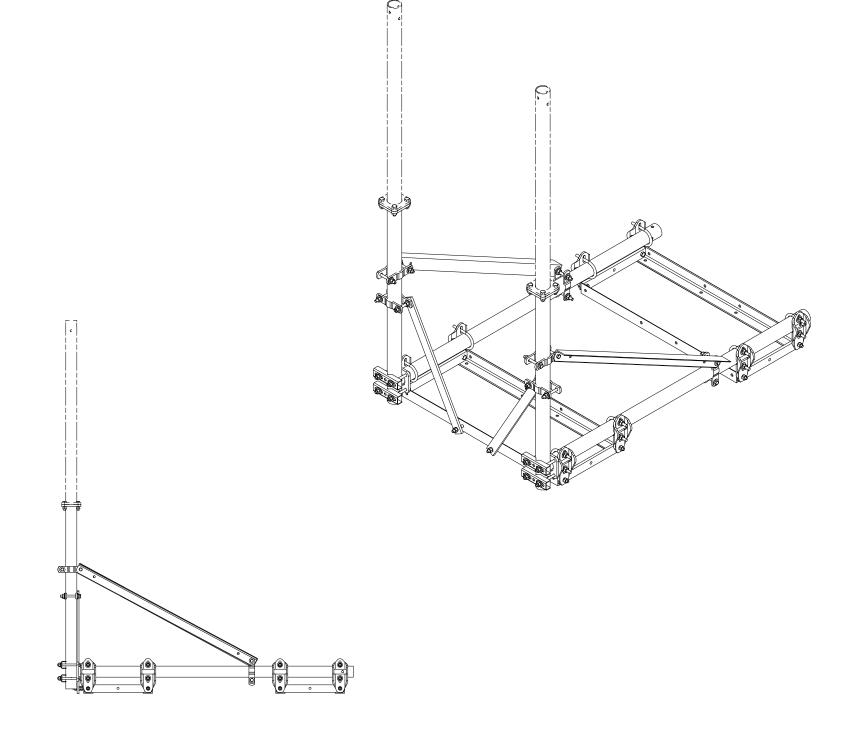

#### **CONSTRUCTOR SET SMALL BALLAST ROOFTOP FRAME**

Engineering Support Team: 1-888-753-7446

|  |       |     |               |               | ,        |  |  |
|--|-------|-----|---------------|---------------|----------|--|--|
|  | CPD N | Э.  | DRAWN BY      | ENG. APPROVAL | PART NO. |  |  |
|  |       |     | CEK 5/3/20    | 23 5/4/2023   | CSRT3-SB |  |  |
|  | CLASS | SUB | DRAWING USAGE | CHECKED BY    | DWG. NO. |  |  |
|  | 01    | 01  | CUSTOMER      | JET 5/4/2023  | CSRT3-SB |  |  |