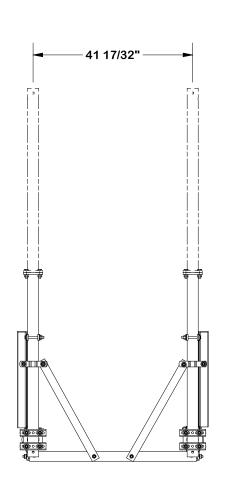

ALL OTHER ASSEMBLY (± 0.060")

(16)X2

PROPRIETARY NOTE:
THE DATA AND TECHNIQUES CONTAINED IN THIS DRAWING ARE PROPRIETARY INFORMATION OF VALMONT INDUSTRIES AND CONSIDERED A TRADE SECRET. ANY USE OR DISCLOSURE WITHOUT THE CONSENT OF VALMONT INDUSTRIES IS STRICTLY PROHIBITED.

DESCRIPTION

#### **CONSTRUCTOR SET SMALL BALLAST ROOFTOP FRAME**



Engineering Support Team: 1-888-753-7446

|  |       |     |               |               | ,        |  |  |
|--|-------|-----|---------------|---------------|----------|--|--|
|  | CPD N | Э.  | DRAWN BY      | ENG. APPROVAL | PART NO. |  |  |
|  |       |     | CEK 5/3/20    | 23 5/4/2023   | CSRT3-SB |  |  |
|  | CLASS | SUB | DRAWING USAGE | CHECKED BY    | DWG. NO. |  |  |
|  | 01    | 01  | CUSTOMER      | JET 5/4/2023  | CSRT3-SB |  |  |







# **TOLERANCE NOTES**

TOLERANCES ON DIMENSIONS, UNLESS OTHERWISE NOTED ARE: SAWED, SHEARED AND GAS CUT EDGES ( $\pm$  0.030") DRILLED AND GAS CUT HOLES ( $\pm$  0.030") - NO CONING OF HOLES LASER CUT EDGES AND HOLES ( $\pm$  0.010") - NO CONING OF HOLES BENDS AND ANGLES ARE ± 1/2 DEGREE

ALL OTHER MACHINING (± 0.030") ALL OTHER ASSEMBLY (± 0.060")

PROPRIETARY NOTE:
THE DATA AND TECHNIQUES CONTAINED IN THIS DRAWING ARE PROPRIETARY INFORMATION OF VALMONT INDUSTRIES AND CONSIDERED A TRADE SECRET. ANY USE OR DISCLOSURE WITHOUT THE CONSENT OF VALMONT INDUSTRIES IS STRICTLY PROHIBITED.

### DESCRIPTION

### **CONSTRUCTOR SET** SMALL BALLAST ROOFTOP FRAME



A valmont 🍑 COMPANY

Engineering Support Team: 1-888-753-7446

PAGE 2 OF

| CPD NO. |     | DRAWN BY         |          | ENG. APPROVA