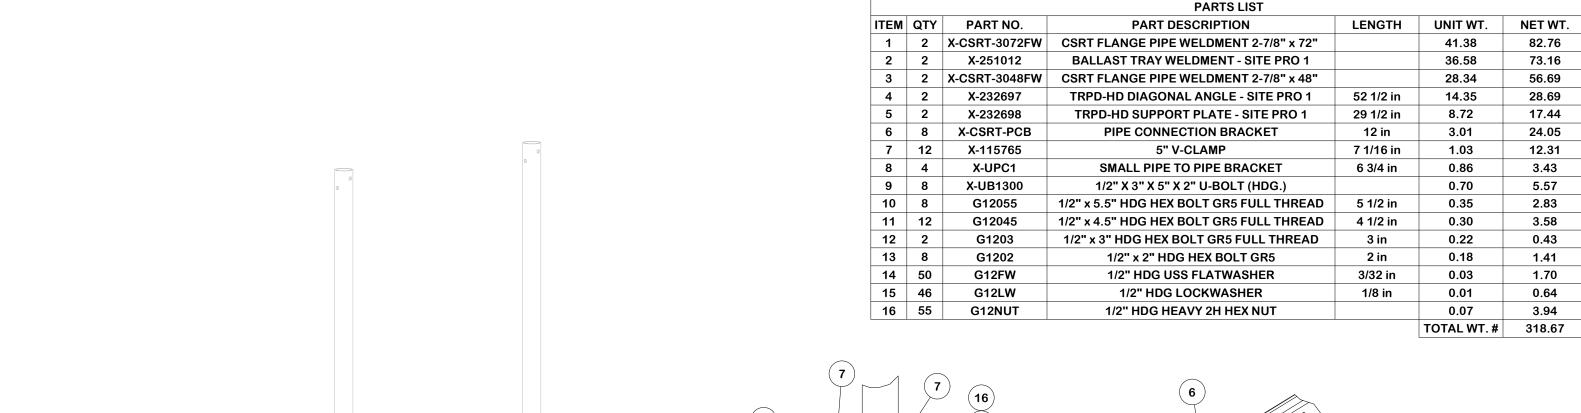

## **TOLERANCE NOTES**

**TOLERANCES ON DIMENSIONS, UNLESS OTHERWISE NOTED ARE:** SAWED, SHEARED AND GAS CUT EDGES (± 0.030") DRILLED AND GAS CUT HOLES (± 0.030") - NO CONING OF HOLES LASER CUT EDGES AND HOLES (± 0.010") - NO CONING OF HOLES BENDS AND ANGLES ARE ± 1/2 DEGREE ALL OTHER MACHINING (± 0.030") ALL OTHER ASSEMBLY (± 0.060")

(16)X2

PROPRIETARY NOTE:
THE DATA AND TECHNIQUES CONTAINED IN THIS DRAWING ARE PROPRIETARY INFORMATION OF VALMONT INDUSTRIES AND CONSIDERED A TRADE SECRET. ANY USE OR DISCLOSURE WITHOUT THE CONSENT OF VALMONT INDUSTRIES IS STRICTLY PROHIBITED.

DESCRIPTION

#### **CONSTRUCTOR SET SMALL BALLAST ROOFTOP FRAME**



Engineering Support Team: 1-888-753-7446

|  |       |     |               |               | ,        |  |  |
|--|-------|-----|---------------