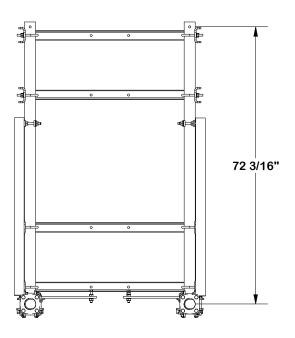

") ALL OTHER ASSEMBLY (± 0.060")

(16)X2

PROPRIETARY NOTE:
THE DATA AND TECHNIQUES CONTAINED IN THIS DRAWING ARE PROPRIETARY INFORMATION OF VALMONT INDUSTRIES AND CONSIDERED A TRADE SECRET. ANY USE OR DISCLOSURE WITHOUT THE CONSENT OF VALMONT INDUSTRIES IS STRICTLY PROHIBITED.

DESCRIPTION

#### **CONSTRUCTOR SET SMALL BALLAST ROOFTOP FRAME**



Engineering Support Team: 1-888-753-7446

|  |       |     |               |               | ,        |  |  |
|--|-------|-----|---------------|---------------|----------|--|--|
|  | CPD N | Э.  | DRAWN BY      | ENG. APPROVAL | PART NO. |  |  |
|  |       |     | CEK 5/3/20    | 23 5/4/2023   | CSRT3-SB |  |  |
|  | CLASS | SUB | DRAWING USAGE | CHECKED BY    | DWG. NO. |  |  |
|  | 01    | 01  | CUSTOMER      | JET 5/4/2023  | CSRT3-SB |  |  |







# **TOLERANCE NOTES**

TOLERANCES ON DIMENSIONS, UNLESS OTHERWISE NOTED ARE: SAWED, SHEARED AND GAS CUT EDGES ( $\pm$  0.030") DRILLED AND GAS CUT HOLES ( $\pm$  0.030") - NO CONING OF HOLES LASER CUT EDGES AND HOLES ( $\pm$  0.010") - NO CONING OF HOLES BENDS AND ANGLES ARE ± 1/2 DEGREE

ALL OTHER MACHINING (± 0.030") ALL OTHER ASSEMBLY (± 0.060")

PROPRIETARY NOTE:
THE DATA AND TECHNIQUES CONTAINED IN THIS DRAWING ARE PROPRIETARY INFORMATION OF VALMONT INDUSTRIES AND CONSIDERED A TRADE SECRET. ANY USE OR DISCLOSURE WITHOUT THE CONSENT OF VALMONT INDUSTRIES IS STRICTLY PROHIBITED.

### DESCRIPTION

### **CONSTRUCTOR SET** SMALL BALLAST ROOFTOP FRAME



A valmont 🍑 COMPANY

Engineering Support Team: 1-888-753-7446

PAGE 2 OF

| CPD NO. |     | DRAWN BY         |          | ENG. APPRO